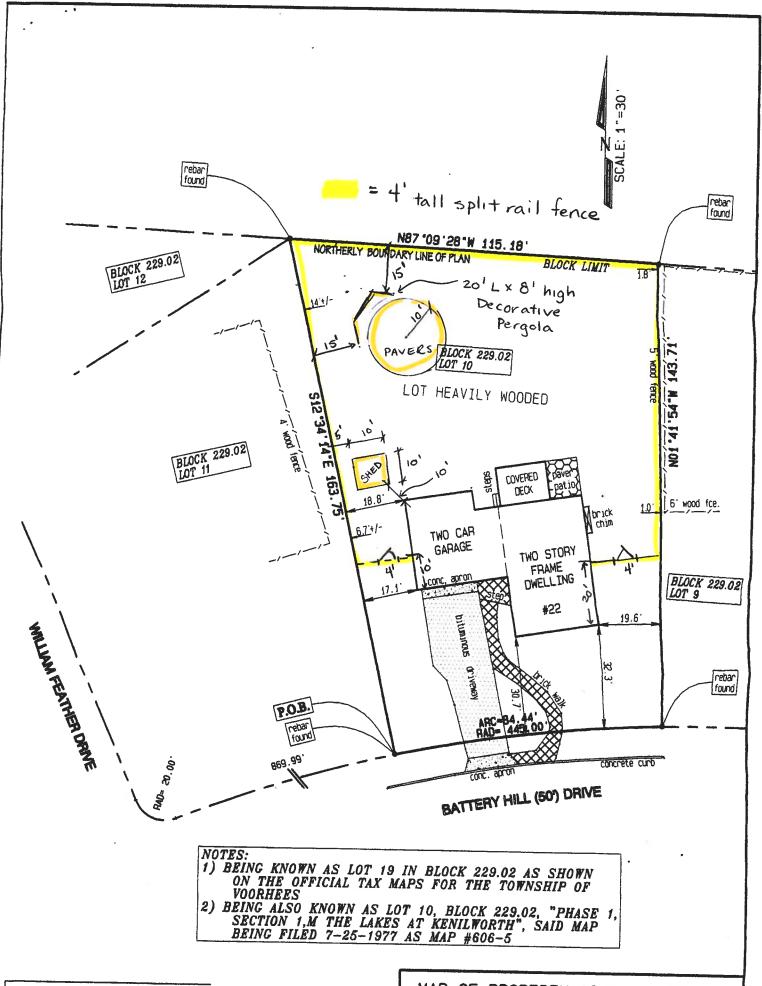

## **ZONING PERMIT**

Permit #

| Owner: SECRETARY OF HOUSING AND URBAN DEV.                                                                                                                  |                                      | Permit #                | <b>Z2022-1050</b>               |  |
|-------------------------------------------------------------------------------------------------------------------------------------------------------------|--------------------------------------|-------------------------|---------------------------------|--|
| Address: 451 SEVENTH ST SW WASHINGTON DC 20410                                                                                                              |                                      | Application Type:       | RESIDENTIAL - ACCESSORY USE     |  |
| Phone: ( ) -                                                                                                                                                |                                      | Application Type.       | RESIDENTIAL - ACCESSORT USE     |  |
| Applicant: SECRETARY OF HOUSING                                                                                                                             | AND URBAN DEV.                       | Development:            |                                 |  |
| Phone: ( ) -                                                                                                                                                | Project Description:                 | Proposed Use:           | <u>FENCE</u>                    |  |
| INSTALLATION OF 4' HIGH SPLIT RAIL<br>PIT (314 SF), AND 20' LONG x 8' HIGH I<br>PLAN.<br>NO PORTION OF ARBOR OR PATIO SH<br>PORTION OF THE SHED SHALL BE LE | DECORATIVE ARBOR STRUC               | OTURE IN REAR YAF       | RD, AS PER SUBMITTED            |  |
| Project Address: 22 BATTERY HILL DR Zone: RD2                                                                                                               |                                      |                         |                                 |  |
| Tax Map ID: 3101                                                                                                                                            | Block: 229.02                        | Lot:                    | 10 Qual:                        |  |
| Lot Location: INTERIOR                                                                                                                                      |                                      | Lot Width:              | FT. Lot Coverage: s.F.          |  |
| Front Setback: FT.                                                                                                                                          | Side Setback: 15.0                   | 00 FT.                  | Deck Area: S.F.                 |  |
| Front Setback (2): FT.                                                                                                                                      | Side Setback:                        | FT.                     | Porch Area: S.F.                |  |
| Rear Setback: 15.00 FT.                                                                                                                                     | Structure Height: 9.5                | 0 FT.                   | Paved Area: S.F.                |  |
| Floor Area: S.F.                                                                                                                                            | Wall Height:                         |                         |                                 |  |
| Plans Submitted: SURVEY                                                                                                                                     |                                      |                         | •                               |  |
| CERTIFICATE OF OCCUPANCY: I u<br>Certificate of Occupancy must be obtain<br>compliance and final survey location. T                                         | ned in accordance with the provision | ns of the Zoning Ordina | nce, this will include proof of |  |
| Planning Board Action Required:                                                                                                                             |                                      | n                       | 10                              |  |
| Zoning Board Action Required:                                                                                                                               | Approved                             | Bv: (Im                 | notell                          |  |
| Filing Fee: \$60.00                                                                                                                                         |                                      | 40/00/00                | Zoning Officer                  |  |
| Date Paid: <u>10/19/20</u>                                                                                                                                  | Approval D<br>22                     | Date: <u>10/26/202</u>  | <u>22</u>                       |  |
| Fees Received By: JENNIFER                                                                                                                                  | Denied By                            | y:                      |                                 |  |
| • ======                                                                                                                                                    | Date Deni                            | ied:                    |                                 |  |
| Date Of Appeal: Article:                                                                                                                                    |                                      |                         | Section:                        |  |
| NOTICE: THIS ZONING PERMIT IS<br>UNLESS IT BEARS THE ORIGINAL<br>OF THE ZONING OFFICER.                                                                     |                                      | ENIED                   |                                 |  |

## **ZONING PERMIT APPLICATION**

\$60 Permit Application Fee, Due Upon Submission (\$20 Resubmission Fee, Due Upon Resubmission)

| Property Address: 22 Batter, Hill Dr.  Block: 229, 02 Lot: 19 Qual: Name of Development: Sturbridge Lakes  Owner Email: Jheisler & 8 @ gmail.com Owner Phone Number: 215-789-1818  Contractor Name: Home owner Contractor Address:  Site Supervisor: Home owner Contractor City, State & ZIP:  Contractor Phone: Contractor Email:  NOTE: If this property is subject to a community association (HOA) which requires their approval, that approval must be sought from the association separately. The issuance of a Zoning Permit does not replace or negate a property owner's responsibility or requirement to obtain their association's approval.  REQUIRED: Email where approval is to be sent: Jheisler & 8 @ gmail.com  REQUIRED: Proposed use/structure/improvement (please describe in detail): 4' split rail fence around Sides and rear perimeter. 10' x10' x9.5' H shed. 20' x 6' H  Pergala with 10' radius pacer pation 4 fire pit.  Please complete all applicable fields:  Floor area (in square feet): Structure/Fence Height (in feet): 5: 7.5' / F: 4'  Front Setback: N/A Rear Setback: 15' Side Setback: s: 5' / Pergala: 15  Side/Secondary Front Setback: N/A Lake Setback: N/A Lake Setback: N/A  Lot Area (in square feet): 15, 246 Corner Lot? Yes or (10)  For New Garage Only  Front Entrance (in feet): Side Entrance (in feet):  Lot Coverage (SF and % of lot area): Off-Street Parking Spaces:  ZONING OFFICE USE ONLY  Date Paid:   O/(9/2/2) Cash/Geck   14 % Collected by Jesus Additional Permit application requirements and procedures.                                                                                                                                                                                                                                                                                                                                                                                                                                                                                                                                               | Property Owner: James + Annmarie Heiska Date of Application Submission: 10/12/2022                                                                                                                                                                                                                                                                                                                             |                               |  |  |  |
|-------------------------------------------------------------------------------------------------------------------------------------------------------------------------------------------------------------------------------------------------------------------------------------------------------------------------------------------------------------------------------------------------------------------------------------------------------------------------------------------------------------------------------------------------------------------------------------------------------------------------------------------------------------------------------------------------------------------------------------------------------------------------------------------------------------------------------------------------------------------------------------------------------------------------------------------------------------------------------------------------------------------------------------------------------------------------------------------------------------------------------------------------------------------------------------------------------------------------------------------------------------------------------------------------------------------------------------------------------------------------------------------------------------------------------------------------------------------------------------------------------------------------------------------------------------------------------------------------------------------------------------------------------------------------------------------------------------------------------------------------------------------------------------------------------------------------------------------------------------------------------------------------------------------------------------------------------------------------------------------------------------------------------------------------------------------------------------------------------------------------------|----------------------------------------------------------------------------------------------------------------------------------------------------------------------------------------------------------------------------------------------------------------------------------------------------------------------------------------------------------------------------------------------------------------|-------------------------------|--|--|--|
| Block: 229, 02 Lot: 19 Qual: Name of Development: Sturbridge Lokes Owner Email: The Start of the Grant I com Contractor Name: Home owner Contractor Address: Site Supervisor: Home owner Contractor City, State & ZIP: Contractor Phone: Contractor Email:  NOTE: If this property is subject to a community association (HOA) which requires their approval, that approval must be sought from the association separately. The issuance of a Zoning Permit does not replace or negate a property owner's responsibility or requirement to obtain their association's approval.  REQUIRED: Email where approval is to be sent: The Island Grant | 6                                                                                                                                                                                                                                                                                                                                                                                                              |                               |  |  |  |
| Owner Email: Sheisler & 18 @ gmail.com Owner Phone Number: 215-789-1818  Contractor Name: Home owner Contractor Address:  Site Supervisor: Home owner Contractor City, State & ZIP:  Contractor Phone: Contractor City, State & ZIP:  Contractor Phone: Contractor City, State & ZIP:  Contractor Phone: Contractor Email:  NOTE: If this property is subject to a community association (HOA) which requires their approval, that approval must be sought from the association separately. The issuance of a Zoning Permit does not replace or negate a property owner's responsibility or requirement to obtain their association's approval.  REQUIRED: Email where approval is to be sent: Sheisler & 46 @ gmail.com  REQUIRED: Proposed use/structure/improvement (please describe in detail): 4' split rail fence around Sides and rear permeter. 10'x10'x9.5'H shed. 20'x6'H  Pergola with 10' radius party pating fire pit.  Please complete all applicable fields:  Floor area (in square feet): Structure/Fence Height (in feet): 5:9.5' / F: 4'  Front Setback: N/A Rear Setback: 15' Side Setback: 5:5' / Pergola: 15'  Side/Secondary Front Setback: N/A Lake Setback: N/A  Lot Area (in square feet): Is, 246 Corner Lot? Yes or (10)  For New Garage Only  Front Entrance (in feet): Side Entrance (in feet):  Number of Cars: Floor Area (in square feet):  Off-Street Parking Spaces:  Note: Check with Construction Department for Construction Permit application requirements and procedures.                                                                                                                                                                                                                                                                                                                                                                                                                                                                                                                                                                                                             | Block: 229. 02 Lot: 19 Qual:                                                                                                                                                                                                                                                                                                                                                                                   |                               |  |  |  |
| Site Supervisor: Home owner Contractor Address:  Site Supervisor: Home owner Contractor City, State & ZIP:  Contractor Phone: Contractor City, State & ZIP:  Contractor Phone: Contractor City, State & ZIP:  NOTE: If this property is subject to a community association (HOA) which requires their approval, that approval must be sought from the association separately. The issuance of a Zoning Permit does not replace or negate a property owner's responsibility or requirement to obtain their association's approval.  REQUIRED: Email where approval is to be sent: Jheisler & Hole gmail.com  REQUIRED: Proposed use/structure/improvement (please describe in detail): 4' split rail fence around Sides and rear permeter. 10'x10'x9.5'H shed. 20'x6'H  Pergola with 10'radius power pation of fire pit.  Please complete all applicable fields:  Floor area (in square feet): Structure/Fence Height (in feet): 5: 9.5' / F: 4'  Side/Secondary Front Setback: N/A Rear Setback: 15' Side Setback: 5: 5' / Pergola: 15  Side/Secondary Front Setback: N/A Lake Setback: N/A  Lot Area (in square feet): 15, 246 Corner Lot? Yes or (10)  For New Garage Only  Front Entrance (in feet): Side Entrance (in feet):  Number of Cars: Floor Area (in square feet):  Lot Coverage (SF and % of lot area): Off-Street Parking Spaces:  Note: Check with Construction Department for Construction Permit application requirements and procedures.                                                                                                                                                                                                                                                                                                                                                                                                                                                                                                                                                                                                                                                                    | Owner Email: iheisler Ø48 @ amail.com                                                                                                                                                                                                                                                                                                                                                                          |                               |  |  |  |
| Site Supervisor: Home owner Contractor City, State & ZIP:  Contractor Phone: Contractor Email:  NOTE: If this property is subject to a community association (HOA) which requires their approval, that approval must be sought from the association separately. The issuance of a Zoning Permit does not replace or negate a property owner's responsibility or requirement to obtain their association's approval.  REQUIRED: Email where approval is to be sent:                                                                                                                                                                                                                                                                                                                                                                                                                                                                                                                                                                                                                                                                                                                                                                                                                                                                                                                                                                                                                                                                                                                                                                                                                                                                                                                                                                                                                                                                                                                                                                                                                                                            |                                                                                                                                                                                                                                                                                                                                                                                                                | Contractor Address:           |  |  |  |
| NOTE: If this property is subject to a community association (HOA) which requires their approval, that approval must be sought from the association separately. The issuance of a Zoning Permit does not replace or negate a property owner's responsibility or requirement to obtain their association's approval.  REQUIRED: Email where approval is to be sent:                                                                                                                                                                                                                                                                                                                                                                                                                                                                                                                                                                                                                                                                                                                                                                                                                                                                                                                                                                                                                                                                                                                                                                                                                                                                                                                                                                                                                                                                                                                                                                                                                                                                                                                                                            | Cita Comanda de la                                                                                                                                                                                                                                                                                                                                                         | Contractor City, State & ZIP: |  |  |  |
| must be sought from the association separately. The issuance of a Zoning Permit does not replace or negate a property owner's responsibility or requirement to obtain their association's approval.  REQUIRED: Email where approval is to be sent:                                                                                                                                                                                                                                                                                                                                                                                                                                                                                                                                                                                                                                                                                                                                                                                                                                                                                                                                                                                                                                                                                                                                                                                                                                                                                                                                                                                                                                                                                                                                                                                                                                                                                                                                                                                                                                                                            | Contractor Phone:                                                                                                                                                                                                                                                                                                                                                                                              | Contractor Email:             |  |  |  |
| Floor area (in square feet):  Front Setback: N/A  Rear Setback: 15'  Side Setback: 5:5'  Front Setback: N/A  Lake Setback: N/A  Lot Area (in square feet):  Front Entrance (in feet):  Number of Cars:  Lot Coverage (SF and % of lot area):  Note: Check with Construction Department for Construction Permit application requirements and procedures.  ZONING OFFICE USE ONLY                                                                                                                                                                                                                                                                                                                                                                                                                                                                                                                                                                                                                                                                                                                                                                                                                                                                                                                                                                                                                                                                                                                                                                                                                                                                                                                                                                                                                                                                                                                                                                                                                                                                                                                                               | must be sought from the association separately. The issuance of a Zoning Permit does not replace or negate a property owner's responsibility or requirement to obtain their association's approval.  REQUIRED: Email where approval is to be sent:  REQUIRED: Proposed use/structure/improvement (please describe in detail): 4' split rail fence around sides and rear perimeter. 10'×10'×9.5'H shed. 20'×6'H |                               |  |  |  |
| Floor area (in square feet):  Front Setback: N/A Rear Setback: 15' Side Setback: 5:5' / Pergola: 15  Side/Secondary Front Setback: N/A Lake Setback: N/A  Lot Area (in square feet): 15, 246 Corner Lot? Yes or No  For New Garage Only  Front Entrance (in feet):  Number of Cars:  Floor Area (in square feet):  Lot Coverage (SF and % of lot area):  Off-Street Parking Spaces:  Note: Check with Construction Department for Construction Permit application requirements and procedures.  ZONING OFFICE USE ONLY                                                                                                                                                                                                                                                                                                                                                                                                                                                                                                                                                                                                                                                                                                                                                                                                                                                                                                                                                                                                                                                                                                                                                                                                                                                                                                                                                                                                                                                                                                                                                                                                        | Please complete all applicable fields:                                                                                                                                                                                                                                                                                                                                                                         |                               |  |  |  |
| Front Setback: N/A Rear Setback: 151 Side Setback: 5:51 / Pergola: 15  Side/Secondary Front Setback: N/A Lake Setback: N/A  Lot Area (in square feet): 15, 246 Corner Lot? Yes or No  For New Garage Only  Front Entrance (in feet): Side Entrance (in feet):  Number of Cars: Floor Area (in square feet):  Lot Coverage (SF and % of lot area): Off-Street Parking Spaces:  Note: Check with Construction Department for Construction Permit application requirements and procedures.  ZONING OFFICE USE ONLY                                                                                                                                                                                                                                                                                                                                                                                                                                                                                                                                                                                                                                                                                                                                                                                                                                                                                                                                                                                                                                                                                                                                                                                                                                                                                                                                                                                                                                                                                                                                                                                                               |                                                                                                                                                                                                                                                                                                                                                                                                                |                               |  |  |  |
| Side/Secondary Front Setback: N/A  Lot Area (in square feet): 15, 246  For New Garage Only  Front Entrance (in feet):  Number of Cars:  Lot Coverage (SF and % of lot area):  Off-Street Parking Spaces:  Note: Check with Construction Department for Construction Permit application requirements and procedures.  ZONING OFFICE USE ONLY                                                                                                                                                                                                                                                                                                                                                                                                                                                                                                                                                                                                                                                                                                                                                                                                                                                                                                                                                                                                                                                                                                                                                                                                                                                                                                                                                                                                                                                                                                                                                                                                                                                                                                                                                                                   |                                                                                                                                                                                                                                                                                                                                                                                                                |                               |  |  |  |
| For New Garage Only  Front Entrance (in feet):  Number of Cars:  Lot Coverage (SF and % of lot area):  Off-Street Parking Spaces:  Signature of Applicant  Note: Check with Construction Department for Construction Permit application requirements and procedures.  ZONING OFFICE USE ONLY                                                                                                                                                                                                                                                                                                                                                                                                                                                                                                                                                                                                                                                                                                                                                                                                                                                                                                                                                                                                                                                                                                                                                                                                                                                                                                                                                                                                                                                                                                                                                                                                                                                                                                                                                                                                                                  | Side/Secondary Front Setback: N/A                                                                                                                                                                                                                                                                                                                                                                              |                               |  |  |  |
| Front Entrance (in feet):  Number of Cars:  Lot Coverage (SF and % of lot area):  Off-Street Parking Spaces:  Signature of Applicant  Note: Check with Construction Department for Construction Permit application requirements and procedures.  ZONING OFFICE USE ONLY                                                                                                                                                                                                                                                                                                                                                                                                                                                                                                                                                                                                                                                                                                                                                                                                                                                                                                                                                                                                                                                                                                                                                                                                                                                                                                                                                                                                                                                                                                                                                                                                                                                                                                                                                                                                                                                       | Lot Area (in square feet): 15, 246                                                                                                                                                                                                                                                                                                                                                                             | Corner Lot? Yes or No         |  |  |  |
| Number of Cars:  Lot Coverage (SF and % of lot area):  Off-Street Parking Spaces:  Signature of Applicant  Note: Check with Construction Department for Construction Permit application requirements and procedures.  ZONING OFFICE USE ONLY                                                                                                                                                                                                                                                                                                                                                                                                                                                                                                                                                                                                                                                                                                                                                                                                                                                                                                                                                                                                                                                                                                                                                                                                                                                                                                                                                                                                                                                                                                                                                                                                                                                                                                                                                                                                                                                                                  | For New Garage Only                                                                                                                                                                                                                                                                                                                                                                                            |                               |  |  |  |
| Lot Coverage (SF and % of lot area):  Off-Street Parking Spaces:  Signature of Applicant  Note: Check with Construction Department for Construction Permit application requirements and procedures.  ZONING OFFICE USE ONLY                                                                                                                                                                                                                                                                                                                                                                                                                                                                                                                                                                                                                                                                                                                                                                                                                                                                                                                                                                                                                                                                                                                                                                                                                                                                                                                                                                                                                                                                                                                                                                                                                                                                                                                                                                                                                                                                                                   | Front Entrance (in feet):                                                                                                                                                                                                                                                                                                                                                                                      | Side Entrance (in feet):      |  |  |  |
| Note: Check with Construction Department for Construction Permit application requirements and procedures.  ZONING OFFICE USE ONLY                                                                                                                                                                                                                                                                                                                                                                                                                                                                                                                                                                                                                                                                                                                                                                                                                                                                                                                                                                                                                                                                                                                                                                                                                                                                                                                                                                                                                                                                                                                                                                                                                                                                                                                                                                                                                                                                                                                                                                                             | Number of Cars:                                                                                                                                                                                                                                                                                                                                                                                                | Floor Area (in square feet):  |  |  |  |
| Note: Check with Construction Department for Construction Permit application requirements and procedures.  ZONING OFFICE USE ONLY                                                                                                                                                                                                                                                                                                                                                                                                                                                                                                                                                                                                                                                                                                                                                                                                                                                                                                                                                                                                                                                                                                                                                                                                                                                                                                                                                                                                                                                                                                                                                                                                                                                                                                                                                                                                                                                                                                                                                                                             | Lot Coverage (SF and % of lot area):                                                                                                                                                                                                                                                                                                                                                                           | Off-Street Parking Spaces:    |  |  |  |
| ZONING OFFICE USE ONLY                                                                                                                                                                                                                                                                                                                                                                                                                                                                                                                                                                                                                                                                                                                                                                                                                                                                                                                                                                                                                                                                                                                                                                                                                                                                                                                                                                                                                                                                                                                                                                                                                                                                                                                                                                                                                                                                                                                                                                                                                                                                                                        |                                                                                                                                                                                                                                                                                                                                                                                                                |                               |  |  |  |
|                                                                                                                                                                                                                                                                                                                                                                                                                                                                                                                                                                                                                                                                                                                                                                                                                                                                                                                                                                                                                                                                                                                                                                                                                                                                                                                                                                                                                                                                                                                                                                                                                                                                                                                                                                                                                                                                                                                                                                                                                                                                                                                               |                                                                                                                                                                                                                                                                                                                                                                                                                |                               |  |  |  |
| Date Paid: 10/(9/2/ Cash/Check#) 1148   Collected by:                                                                                                                                                                                                                                                                                                                                                                                                                                                                                                                                                                                                                                                                                                                                                                                                                                                                                                                                                                                                                                                                                                                                                                                                                                                                                                                                                                                                                                                                                                                                                                                                                                                                                                                                                                                                                                                                                                                                                                                                                                                                         |                                                                                                                                                                                                                                                                                                                                                                                                                |                               |  |  |  |
| ADDROVED on DENIED Date of Antique                                                                                                                                                                                                                                                                                                                                                                                                                                                                                                                                                                                                                                                                                                                                                                                                                                                                                                                                                                                                                                                                                                                                                                                                                                                                                                                                                                                                                                                                                                                                                                                                                                                                                                                                                                                                                                                                                                                                                                                                                                                                                            |                                                                                                                                                                                                                                                                                                                                                                                                                |                               |  |  |  |
| APPROVED or DENIED Date of Action: Article: XV Section:  Property taxes are current Property taxes are not current                                                                                                                                                                                                                                                                                                                                                                                                                                                                                                                                                                                                                                                                                                                                                                                                                                                                                                                                                                                                                                                                                                                                                                                                                                                                                                                                                                                                                                                                                                                                                                                                                                                                                                                                                                                                                                                                                                                                                                                                            |                                                                                                                                                                                                                                                                                                                                                                                                                |                               |  |  |  |

1) JAMES AND ANN MARIE HEISLER

MAP OF PROPERTY AS SURVEYED FOR